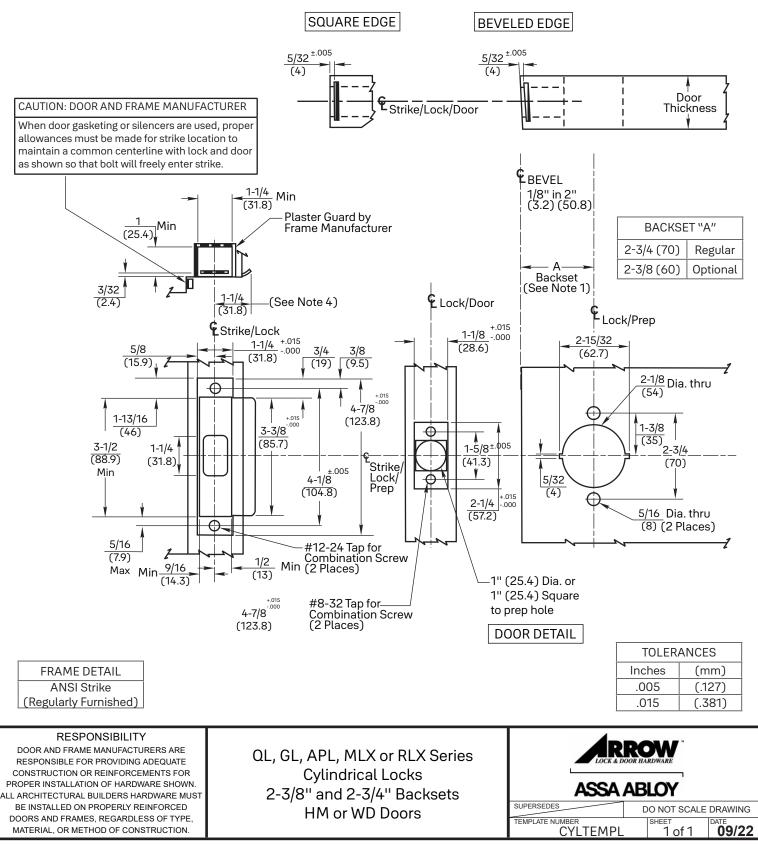

## Notes:

- 1. Backset is measured from centerline of bevel which is centerpoint of door thickness.
- 2. Door prep with 2-3/4" (70) backset meets ANSI/BHMA A156.115 for steel doors and A156.115W for wood doors plus through bolt holes shown.
- 3. Dimensions given in inches and (mm).
- 4. 1-1/4" strike lip suits frame for 1-3/4" thick door.